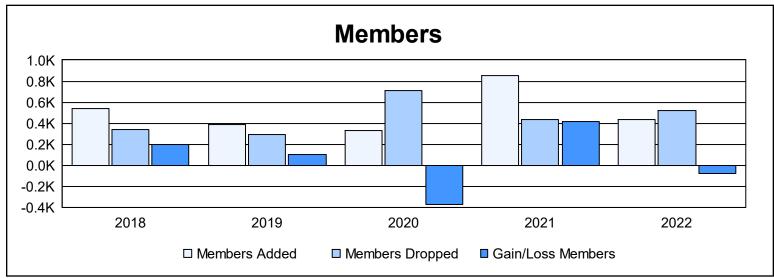

District 322C2 As of June 2022 Cumulative

| Year      | New<br>Clubs | Dropped<br>Clubs | Gain/<br>Loss<br>Clubs | New<br>Members | Charter<br>Members | Reinstate<br>Members | Transfer<br>Members | Total<br>Member<br>Added | Total<br>Members<br>Dropped | Gain/<br>Loss<br>Members |
|-----------|--------------|------------------|------------------------|----------------|--------------------|----------------------|---------------------|--------------------------|-----------------------------|--------------------------|
| 2017-2018 | 4            | 1                | 3                      | 416            | 92                 | 24                   | 6                   | 538                      | 337                         | 201                      |
| 2018-2019 | 3            | 1                | 2                      | 260            | 95                 | 31                   | 1                   | 387                      | 288                         | 99                       |
| 2019-2020 | 4            | 7                | -3                     | 107            | 130                | 91                   | 1                   | 329                      | 706                         | -377                     |
| 2020-2021 | 13           | 5                | 8                      | 388            | 313                | 136                  | 13                  | 850                      | 430                         | 420                      |
| 2021-2022 | 4            | 5                | -1                     | 294            | 102                | 38                   | 0                   | 434                      | 516                         | -82                      |
| Average   | 6            | 4                | 2                      | 293            | 146                | 64                   | 4                   | 508                      | 455                         | 52                       |