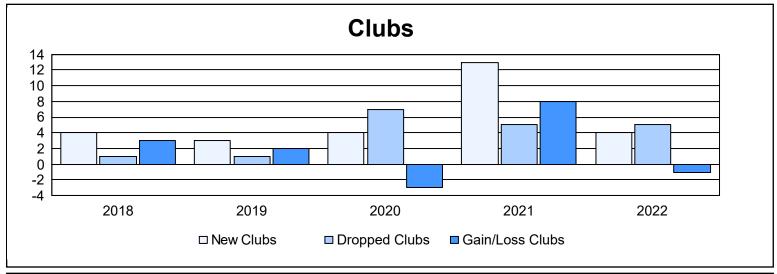

District 322C2 As of June 2022 Cumulative

| Year      | New<br>Clubs | Dropped<br>Clubs | Gain/<br>Loss<br>Clubs | New<br>Members | Charter<br>Members | Reinstate<br>Members | Transfer<br>Members | Total<br>Member<br>Added | Total<br>Members<br>Dropped | Gain/<br>Loss<br>Members |
|-----------|--------------|------------------|------------------------|----------------|--------------------|----------------------|---------------------|--------------------------|-----------------------------|--------------------------|
| 2017-2018 | 4            | 1                | 3                      | 416            | 92                 | 24                   | 6                   | 538                      | 337                         | 201                      |
| 2018-2019 | 3            | 1                | 2                      | 260            | 95                 | 31                   | 1                   | 387                      | 288                         | 99                       |
| 2019-2020 | 4            | 7                | -3                     | 107            | 130                | 91                   | 1                   | 329                      | 706                         | -377                     |
| 2020-2021 | 13           | 5                | 8                      | 388            | 313                | 136                  | 13                  | 850                      | 430                         | 420                      |
| 2021-2022 | 4            | 5                | -1                     | 294            | 102                | 38                   | 0                   | 434                      | 516                         | -82                      |
| Average   | 6            | 4                | 2                      | 293            | 146                | 64                   | 4                   | 508                      | 455                         | 52                       |